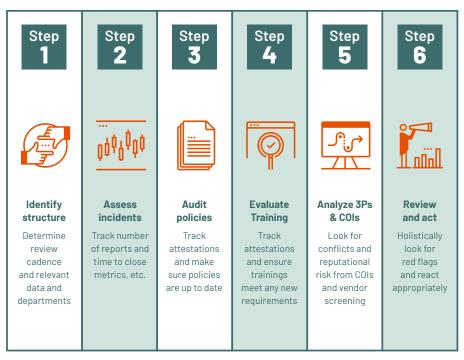

## Strong Programs Should Foster Great Cultures

Constantly reviewing how well your compliance strategy is implemented is critical to building and managing a program that ensures ongoing regulatory compliance as well as drives a strong, ethical culture. Ideally your organization takes stock of the health of your program regularly and includes multiple departments.

• The NAVEX One® Governance, Risk and Compliance Information System (GRCIS) allows you to monitor how well your program is working in real-time, giving you continuous assurance you are meeting regulations, as well as capturing the data that will identify red flags.



 ${\color{blue} WWW.NAVEX.COM~|~info@navex.com~|~U.S.+1\,866\,297\,0224~|~EMEA+44\,(0)\,20\,8939\,1650}$ 

NAVEX is trusted by thousands of customers worldwide to help them achieve the business outcomes that matter most. As the global leader in integrated risk and compliance management software and services, we deliver our solutions through the NAVEX One platform, the industry's most comprehensive governance, risk and compliance (GRC) information system.